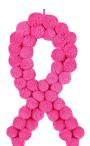

Sponsor a no-cost mammogram with a \$200 donation. Your donation will be acknowledged with a special Pink PomPom Ribbon with a heart hanging from it where you can write the name of someone you want to honor or a special massage. The Pink PomPom special message. The Pink PomPom Ribbons will hang from our signature Red Maple tree during October.